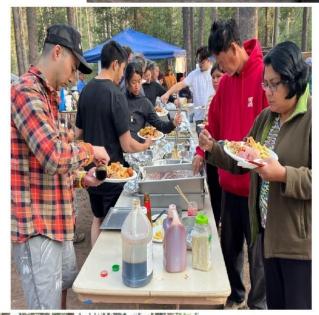

In Gassho. The Nokotsudo Committee BCF camping at Donner State Park was held on July 25-28. About 100 people were able to enjoy camping or come up for a day trip ending in a delicious dinner. Everyone had a great time catching up with friends and family ... and getting away from the 100° weather!