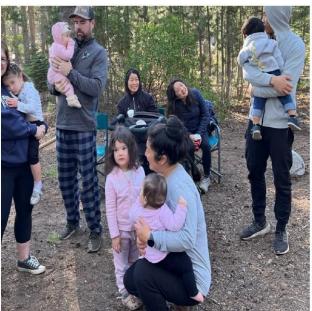

In Gassho. The Nokotsudo Committee BCF camping at Donner State Park was held on July 25-28. About 100 people were able to enjoy camping or come up for a day trip ending in a delicious dinner. Everyone had a great time catching up with friends and family ... and getting away from the 100° weather!