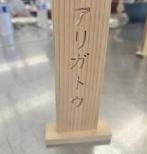

\$20

\$15

\$ 7

Ginny S. provided each LOTUS member an "arigato" wood carving on behalf of her father, Mits Yamamoto.

Aug '24 issue

Kasa Uri

Fukujin-

zuke

Ken OkabayashiBlk. melon/cornCraig ShijoFish pattiesDan MendaUri-chickennoodle soupRWABWAChinese takeoutMits YamamotoWooden sign