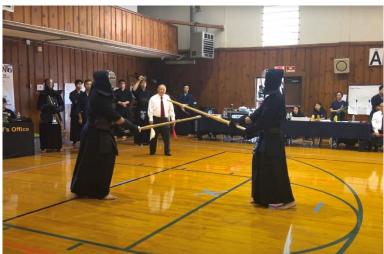

### Sacramento Kendo

Sacramento Kendo Dojo hosted their 57th Anniversary Kendo Tournament on Sunday, June 23, 2024 at the Buddhist Church of Florin's kaikan. This is the first Kendo tournament held in Sacramento since 2019, before the COVID-19 lockdown. There were 110 athletes from Northern and Central California, and Nevada. The competitors included junior-ranking Kyu to higher-ranked Dan (black belt) level athletes, from ages 10 - 80 years old.

Opening ceremonies included an Iaido (Northern California Iaido Association) demonstration and a taiko performance by Placer Ume Taiko that started the tournament off with high energy and spirit.

Special guests included Sargent Amar Gandi with Sacramento County Sheriff's Office, whose office has been a valued supporter of the Dojo and the Buddhist Church of Florin. The Dojo honored one of their Sensei, Ken Ching, who passed away in September of 2023 with a new perpetual trophy for the Senior Division. His wife, Anne Ching, attended the tournament. At the end of the event his extended family, including his grandchildren, touchingly presented the award winners of the Senior Division. A perpetual trophy was also produced in honor of Sacramento Dojo Sensei, Dennis Martinez for the Super Senior Division. Martinez Sensei was involved in an accident early this year but has recovered and attends practices on a limited basis. USA Kendo Team Manager, Yuji Onitsuka Sensei, also attended the tournament before his departure to the 19<sup>th</sup> World Kendo Championships that took place July 4 – 7 in Italy. Both the Women's and Men's teams placed third behind Japan's 1<sup>st</sup> place and Korea's 2<sup>nd</sup> place. Julian Williams from Fresno was awarded the Kantosho/Fighting Spirit award for Men's Individuals, which is a prestigious honor in Kendo.

The 57<sup>th</sup> Anniversary Tournament was featured on KCRA with an interview with Sacramento Kendo Dojo's Shushin/Head Instructor, Glenn Harada. See organization page on the BCF website: <u>https://www.buddhistchurchofflorin.org/sacramento-kendo-club/</u>