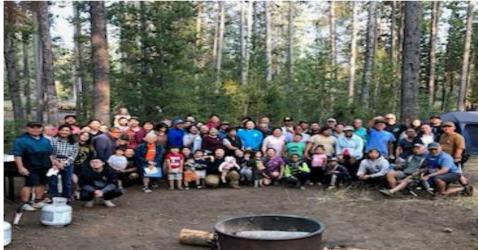

In Gassho. The Nokotsudo Committee BCF camping at Donner State Park was held on July 25-28. About 100 people were able to enjoy camping or come up for a day trip ending in a delicious dinner. Everyone had a great time catching up with friends and family ... and getting away from the 100° weather!