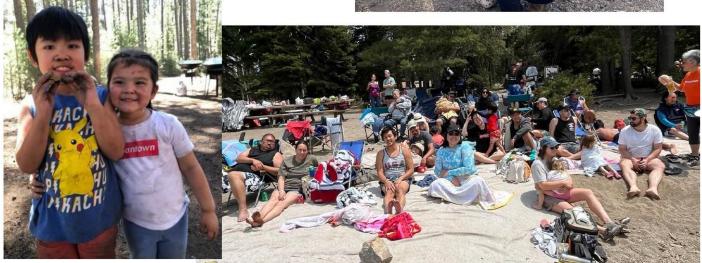

In Gassho. The Nokotsudo Committee BCF camping at Donner State Park was held on July 25-28. About 100 people were able to enjoy camping or come up for a day trip ending in a delicious dinner. Everyone had a great time catching up with friends and family ... and getting away from the 100° weather!