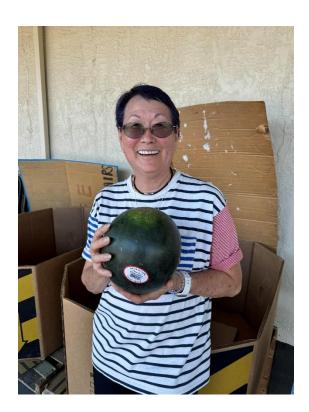

Thank you very much to everyone who volunteered to make the Fall Food Fundraiser a success! Without all of our volunteers, it would not have been possible to have this fundraiser.

An EXTRA BIG thank you to Brian and Jerry Takemori (cousins to Peggy Okabayashi) of Takemori Farms who donated their famous "sweet gem" watermelons. BCF families who volunteered and each customer picking up their order were surprised with a free Takemori watermelon! Oiishi!!! Thank you Brian and Jerry!