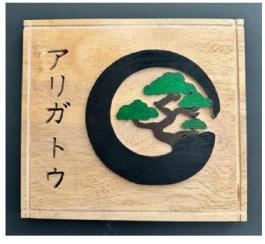

### Jr. YBA "Arigato" Wood Plaque Fundraiser

Just in time for great Christmas gifts or a "just because" gift!

What a unique way to convey your gratitude to your family,
friends, your kid's teachers (don't forget school year-end gifts!),
your boss, co-worker, or just to say "thank you" to someone.

Only 10 left to sell! Call/text Ginny (916) 837-2081 if you want to place your order!

Kanji reads:

"ARIGATO"

approx. 7 & 1/2" x 8" (ready to hang)

Thank you, Mr. Mits Yamamoto, for your craftsmanship!

This fundraiser will be a "<u>pre-order</u>" only fundraiser. You will be notified when to pick up your plaque(s) at BCF at a later date.