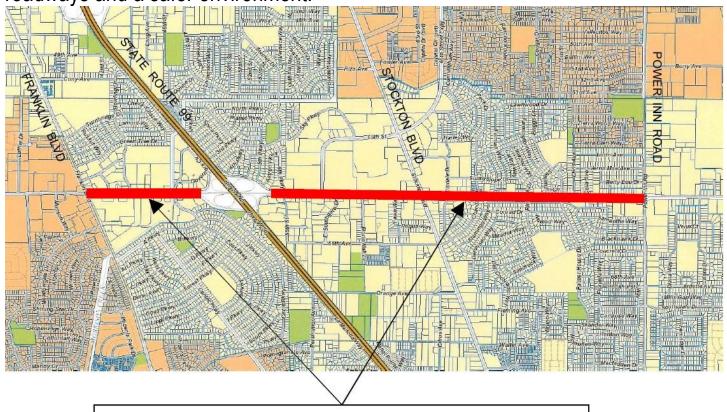

# Attention to those of you who commute to BCF on Florin Road!!!

The Sacramento County Department of Transportation has announced the Bicycle and Pedestrian Improvement Project on Florin Road between Franklin Boulevard and Power Inn Road beginning November 2024 with anticipated completed in September 2025. When coming to the church, you may want to consider an alternate route to avoid the construction on Florin Road. If you would like to learn more about this project, visit sacdot.saccounty.gov and under the PROJECTS & PROGRAMS tab, follow the "Transportation Projects/Current Projects/Florin Road Bicycle and Pedestrian Improvement Project link. Always be alert and mindful when passing through a road construction project to keep the workers safe. At the completion of this project, we will have wider roadways for bikes, bus stops, reconstructed sidewalks, landscaped medians, new street lights, resurfaced roadways and a safer environment.

Project Limits: Franklin Boulevard to just west of State Route 99 and just east of State Route 99 to Power Inn Road