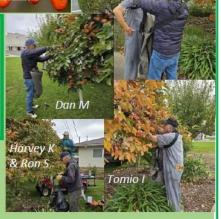

# Harvesting

Once again "all hands on deck" - this time picking, clearing away the debris from the loaded persimmon trees, or working in the surrounding area in late October until mid-November.

Gary Okamoto also picked the first batch of